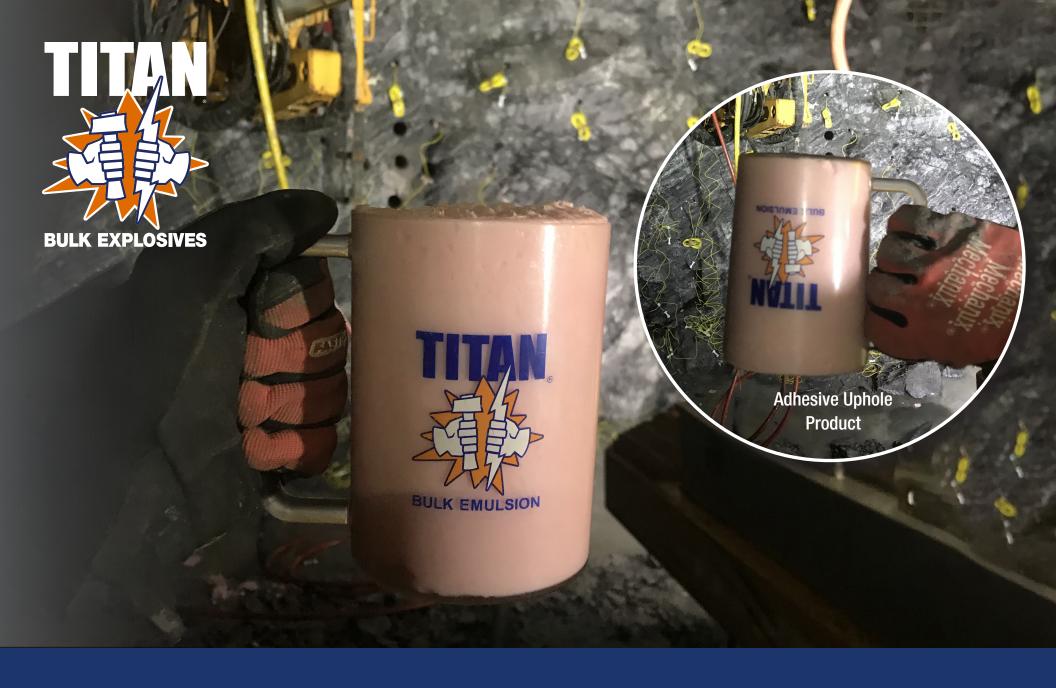

## **TITAN®** Underground Bulk Emulsion Products

|              | PRODUCT FAMILY                       | DESCRIPTION                                                                                                                                                               | APPLICATION                                                                                                                                                                                                                                                      |
|--------------|--------------------------------------|---------------------------------------------------------------------------------------------------------------------------------------------------------------------------|------------------------------------------------------------------------------------------------------------------------------------------------------------------------------------------------------------------------------------------------------------------|
|              | TITAN Microballoon Sensitized        |                                                                                                                                                                           |                                                                                                                                                                                                                                                                  |
|              | TITAN 7000                           |                                                                                                                                                                           | Underground construction, quarry and mining applications for both development and production purposes.                                                                                                                                                           |
| PRODUCTS     | TITAN 7000 SX                        | Repumpable booster sensitive. Suitable for both horizontal and vertical hole (uphole and downhole) applications.                                                          | Inhibited underground product for use in mining operations in which sulfide ore reactivity and secondary dust explosions are potential hazards.                                                                                                                  |
|              | TITAN 7000 A                         |                                                                                                                                                                           | For use in underground construction, quarry and mining operations where contact is likely with concrete or shotcrete used for ground support and in situations where pH basic ore and/or basic water conditions exist or where fumes of ammonia are problematic. |
| QNNC         | TITAN 7000 SS                        | Extrudable booster sensitive. Ultra low viscosity.                                                                                                                        | Underground shaft sinking applications.                                                                                                                                                                                                                          |
| $\mathbb{Z}$ | TITAN Chemically Sensitized (Gassed) |                                                                                                                                                                           |                                                                                                                                                                                                                                                                  |
| JNDERGROUND  | TITAN 7000 G                         | Sensitized during blast hole loading process. Various density options during loading. Suitable for both horizontal and vertical hole. (uphole and downhole) applications. | Underground construction, quarry and mining applications for both development and production purposes.                                                                                                                                                           |
|              | DYNO NOBEL OFFERINGS & BENEFITS      |                                                                                                                                                                           |                                                                                                                                                                                                                                                                  |